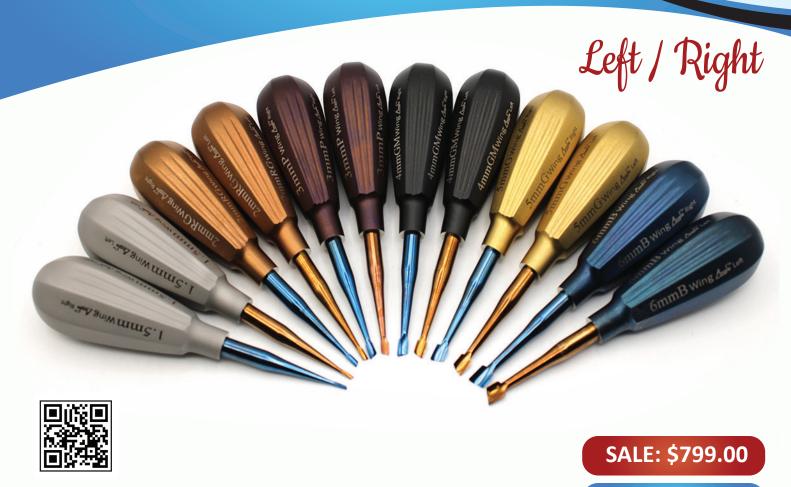

# Specially Designed Dental Elevators

Patented Luxating WingAngle Left / Right

## Patented Luxating WingAngle Left / Right Color Coated

#### LUXATING WING ANGLE LEFT RIGHT STAINLESS STEEL COLOR COATED

REG. \$1 679 40

Luxating WingAngle is a veterinary dental surgery instrument that makes tooth extraction feasible, reliable, and less time-consuming. It boasts a less concave blade to reach the periodontal ligament (PDL) root surface for enhancing it feasibly. We carry Silver, Rose Gold, Gun Metal, Gold, Blue and variable sizes. It is available in a set of 12 comprising 6 right angles and 6 left angles designed to meet the unique needs of surgeons.

| ✓ Periotome ✓ Luxator |               | ✓ Crane pick  | ✓ Chisel      | ✓ Elevator ✓ Pr | roximator     |
|-----------------------|---------------|---------------|---------------|-----------------|---------------|
| 1.5 mm                | 2 mm          | 3 mm          | 4 mm          | 5 mm            | 6 mm          |
| GD50-8010 R           | GD50-8011 R   | GD50-8012 R   | GD50-8013 R   | GD50-8014 R     | GD50-8015 R   |
| GD50-8010 L           | GD50-8011 L   | GD50-8012 L   | GD50-8013 L   | GD50-8014 L     | GD50-8015 L   |
| Reg: \$139.95         | Reg: \$139.95 | Reg: \$139.95 | Reg: \$139.95 | Reg: \$139.95   | Reg: \$139.95 |
| Sale: \$89.95         | Sale: \$89.95 | Sale: \$89.95 | Sale: \$89.95 | Sale: \$89.95   | Sale: \$89.95 |