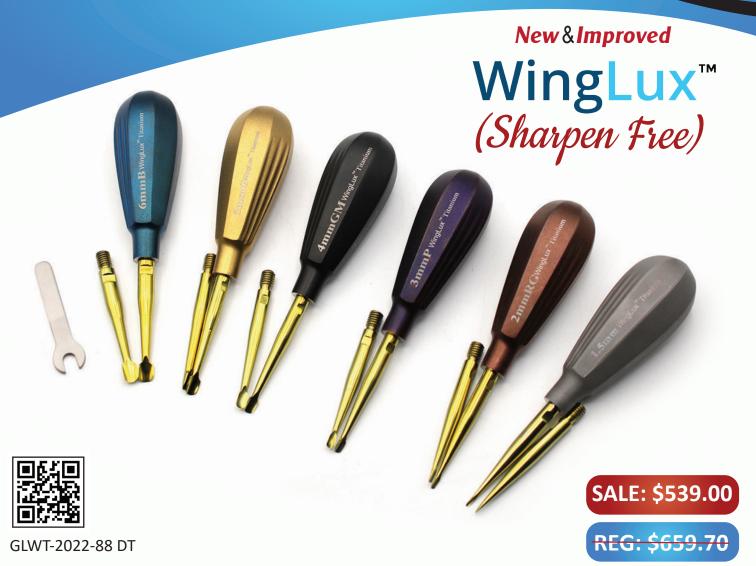

## Winglux Luxating

Winged Elevator Titanium Removable Handle with Additional Tips

#### WINGLUX LUXATING WINGED ELEVATOR TITANIUM REMOVABLE HANDLE WITH ADDITIONAL TIPS

WingLux Luxating Winged Elevator is a cost-effective surgical instrument. It has a winged tip to reach at the narrow spaces feasibly. The best feature that makes it unique over others is its titanium variable tip. We are also offering a free-of-cost additional tip that will help you to keep the maintenance costs low.

1.5 mm

2 mm

3 mm

5 mm

6 mm

GLWT50-6940 DT

GLWT50-6941 DT

GLWT50-6942 DT

GLWT50-6943 DT

4 mm

GLWT50-6944 DT

GLWT50-6945 DT

Reg: \$109.95 Sale: \$99.95 Reg: \$109.95 Sale: \$99.95