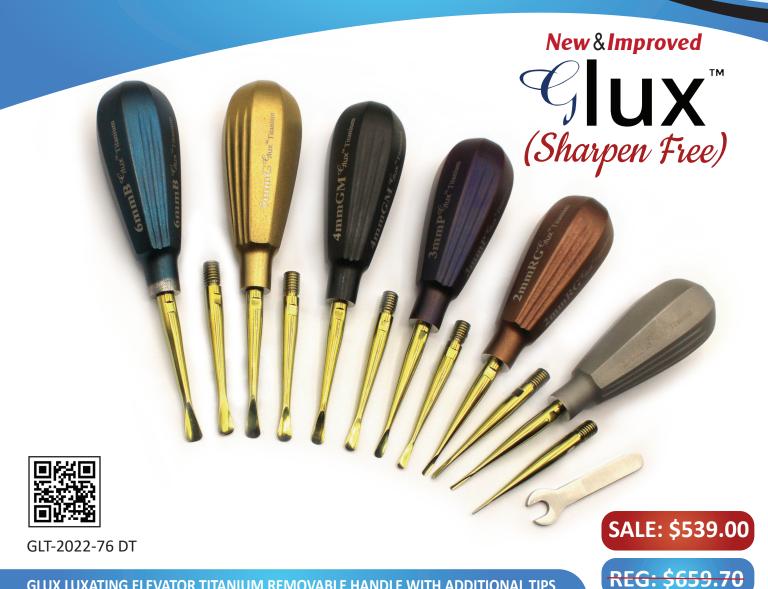

#### **Glux** Luxating Elevator Titanium Removable Handle with Additional Tips

#### GLUX LUXATING ELEVATOR TITANIUM REMOVABLE HANDLE WITH ADDITIONAL TIPS

GLux Luxating Elevator contains a thin spoon-shaped removable titanium tip. It's one of the most anticipated innovations in the surgical industry. The tips are made with titanium, making it adjustable, sharpen-free & long-lasting. To facilitate the technicians, we are also offering a free-of-cost extra tip. Different variations in these instruments assist veterinarians in getting the desired outcomes.

1.5 mm

GLT50-6950 DT

Reg: \$109.95 Sale: \$99.95

2 mm

GLT50-6951 DT

Reg: \$109.95 Sale: \$99.95

3 mm

GLT50-6952 DT

Reg: \$109.95 Sale: \$99.95

4 mm

GLT50-6953 DT

Reg: \$109.95 Sale: \$99.95

5 mm

GLT50-6954 DT

Reg: \$109.95 Sale: \$99.95

6 mm

GLT50-6955 DT

Reg: \$109.95 Sale: \$99.95