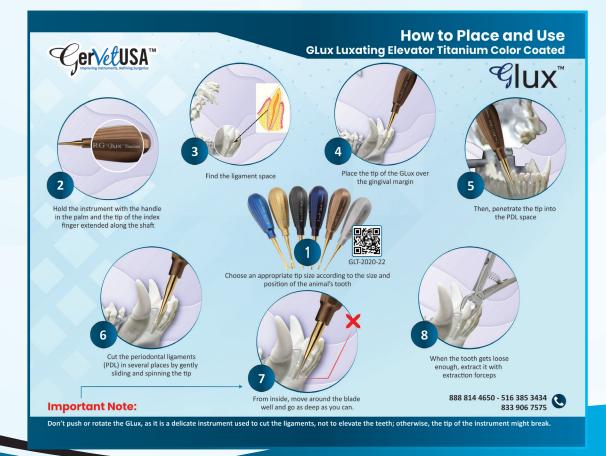

#### **Glux** Luxating Elevator Titanium Removable Handle with Additional Tips

#### GLUX LUXATING ELEVATOR TITANIUM REMOVABLE HANDLE WITH ADDITIONAL TIPS

GLux Luxating Elevator contains a thin spoon-shaped removable titanium tip. It's one of the most anticipated innovations in the surgical industry. The tips are made with titanium, making it adjustable, sharpen-free & long-lasting. To facilitate the technicians, we are also offering a free-of-cost extra tip. Different variations in these instruments assist veterinarians in getting the desired outcomes.

## Instructions for Use