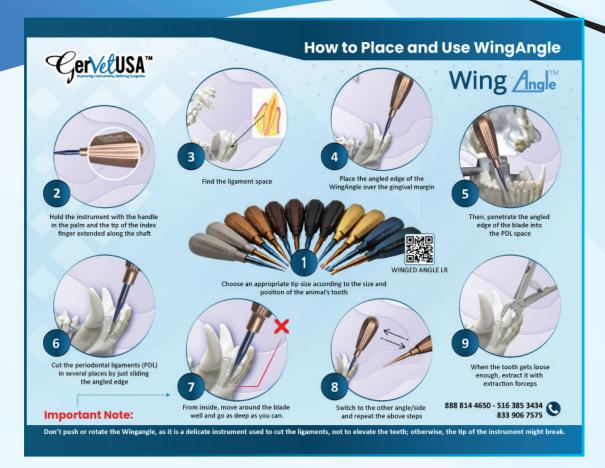

## Patented Luxating WingAngle Left / Right Color Coated

#### LUXATING WING ANGLE LEFT RIGHT STAINLESS STEEL COLOR COATED

REG. \$1 679 40

Luxating WingAngle is a veterinary dental surgery instrument that makes tooth extraction feasible, reliable, and less time-consuming. It boasts a less concave blade to reach the periodontal ligament (PDL) root surface for enhancing it feasibly. We carry Silver, Rose Gold, Gun Metal, Gold, Blue and variable sizes. It is available in a set of 12 comprising 6 right angles and 6 left angles designed to meet the unique needs of surgeons.

## Instructions for Use