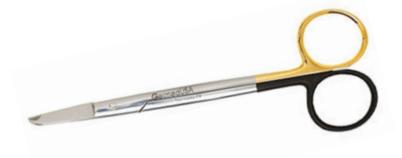

## **Lister Bandage Scissors**

Lister Bandage Scissors Super Sharp Tungsten Carbide

| SKU          | Details       | <b>Reg Price</b>    | Sale Price |
|--------------|---------------|---------------------|------------|
| G17-400 TCSC | 3 1/2"        | <del>\$119.95</del> | \$107.96   |
| G17-405 TCSC | 4 1/2"        | <del>\$129.95</del> | \$116.96   |
| G17-410 TCSC | 5 1/2"        | <del>\$139.95</del> | \$125.96   |
| G17-425 TCSC | 6 1/4"        | <del>\$149.95</del> | \$134.96   |
| G17-420 TCSC | 7 1/4"        | <del>\$159.95</del> | \$143.96   |
| G17-430 TCSC | 8"            | <del>\$169.95</del> | \$152.96   |
| G17-440 TCSC | 8" Large Ring | <del>\$180.86</del> | \$162.77   |

# High Level Bandage Scissors

High Level Bandage Scissors Super Sharp TC

| SKU        | Details          | Reg Price           | Sale Price |
|------------|------------------|---------------------|------------|
| G17-415 TC | 5 1/2" (Knowles) | <del>\$139.95</del> | \$111.96   |
| G17-415 SC | 5 1/2" (Knowles) | <del>\$159.95</del> | \$127.96   |