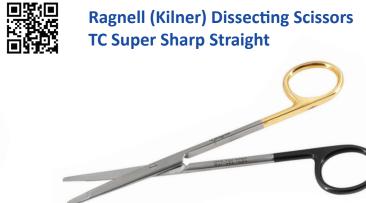

# Ragnell (Kilner) Dissecting Scissors

| SKU        | Details       | Reg Price           | Sale Price |
|------------|---------------|---------------------|------------|
| G17-196 SC | 5 1/2" Curved | <del>\$226.08</del> | \$180.86   |
| G17-198 SC | 7" Curved     | <del>\$226.08</del> | \$180.86   |

| SKU        | Details         | <b>Reg Price</b>    | Sale Price |
|------------|-----------------|---------------------|------------|
| G17-195 SC | 5 1/2" Straight | <del>\$207.23</del> | \$165.78   |
| G17-197 SC | 7" Straight     | <del>\$207.23</del> | \$165.78   |