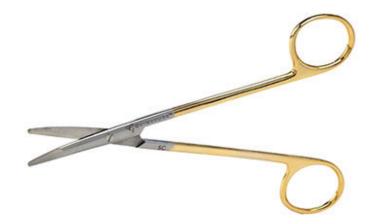

## Metzenbaum Scissors

Metzenbaum Scissors Curved Super Sharp - TC

Metzenbaum Scissors Straight Super Sharp - TC

| Details        | Reg Price                                                                       | Sale Price                                                                                                                       |
|----------------|---------------------------------------------------------------------------------|----------------------------------------------------------------------------------------------------------------------------------|
| 5" Curved      | <del>\$197.21</del>                                                             | \$147.91                                                                                                                         |
| 5 3/4" Curved  | <del>\$227.21</del>                                                             | \$170.41                                                                                                                         |
| 7" Curved      | <del>\$235.99</del>                                                             | \$176.99                                                                                                                         |
| 8" Curved      | <del>\$259.59</del>                                                             | \$194.69                                                                                                                         |
| 9" Curved      | <del>\$285.55</del>                                                             | \$214.16                                                                                                                         |
| 11" Curved     | <del>\$314.10</del>                                                             | \$235.58                                                                                                                         |
| 14 1/2" Curved | <del>\$345.51</del>                                                             | \$259.13                                                                                                                         |
|                | 5" Curved<br>5 3/4" Curved<br>7" Curved<br>8" Curved<br>9" Curved<br>11" Curved | 5" Curved \$197.21   5 3/4" Curved \$227.21   7" Curved \$235.99   8" Curved \$259.59   9" Curved \$285.55   11" Curved \$314.10 |