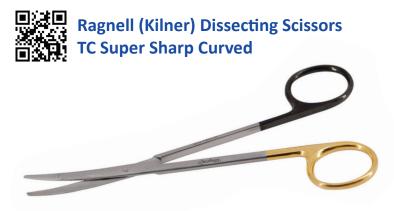

# Ragnell (Kilner) Dissecting Scissors

| SKU        | Details       | Reg Price           | Sale Price |
|------------|---------------|---------------------|------------|
| G17-196 SC | 5 1/2" Curved | <del>\$226.08</del> | \$180.86   |
| G17-198 SC | 7" Curved     | <del>\$226.08</del> | \$180.86   |

| SKU        | Details         | <b>Reg Price</b>    | Sale Price |
|------------|-----------------|---------------------|------------|
| G17-195 SC | 5 1/2" Straight | <del>\$207.23</del> | \$165.78   |
| G17-197 SC | 7" Straight     | <del>\$207.23</del> | \$165.78   |