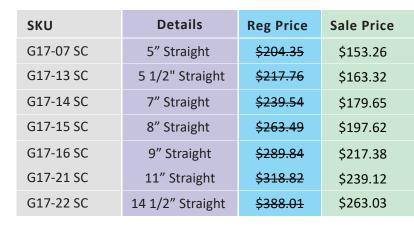

## Metzenbaum Scissors

Metzenbaum Scissors Curved Super Sharp - TC

Metzenbaum Scissors Straight Super Sharp - TC

| Details        | Reg Price                                                                       | Sale Price                                                                                                                       |
|----------------|---------------------------------------------------------------------------------|----------------------------------------------------------------------------------------------------------------------------------|
| 5" Curved      | <del>\$197.21</del>                                                             | \$147.91                                                                                                                         |
| 5 3/4" Curved  | <del>\$227.21</del>                                                             | \$170.41                                                                                                                         |
| 7" Curved      | <del>\$235.99</del>                                                             | \$176.99                                                                                                                         |
| 8" Curved      | <del>\$259.59</del>                                                             | \$194.69                                                                                                                         |
| 9" Curved      | <del>\$285.55</del>                                                             | \$214.16                                                                                                                         |
| 11" Curved     | <del>\$314.10</del>                                                             | \$235.58                                                                                                                         |
| 14 1/2" Curved | <del>\$345.51</del>                                                             | \$259.13                                                                                                                         |
|                | 5" Curved<br>5 3/4" Curved<br>7" Curved<br>8" Curved<br>9" Curved<br>11" Curved | 5" Curved \$197.21   5 3/4" Curved \$227.21   7" Curved \$235.99   8" Curved \$259.59   9" Curved \$285.55   11" Curved \$314.10 |