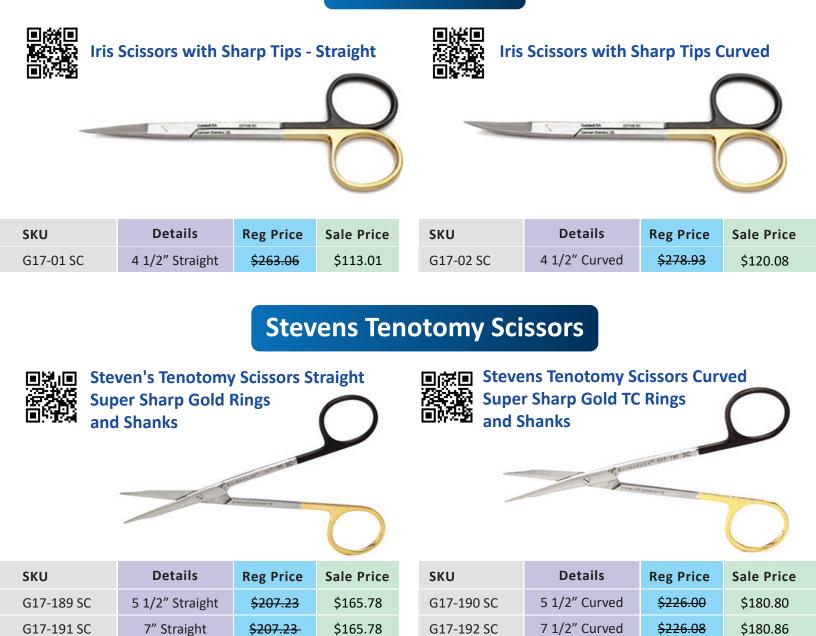

ht | <del>\$193.95</del> | \$155.16   |
| G17-330 SC | 6" Straight     | <del>\$194.95</del> | \$155.96   |
| G17-335 SC | 6 1/2" Straight | <del>\$195.95</del> | \$156.76   |
| G17-220 SC | 7" Straight     | <del>\$196.95</del> | \$157.56   |
| G17-340 SC | 7 1/2" Straight | <del>\$197.95</del> | \$158.36   |

| SKU        | Details       | Reg Price           | Sale Price |
|------------|---------------|---------------------|------------|
| G17-396 SC | 4 1/2" Curved | <del>\$191.95</del> | \$156.56   |
| G17-397 SC | 5" Curved     | <del>\$192.95</del> | \$154.36   |
| G17-40 SC  | 5 1/2" Curved | <del>\$193.95</del> | \$155.16   |
| G17-398 SC | 6" Curved     | <del>\$194.95</del> | \$155.96   |
| G17-399 SC | 6 1/2" Curved | <del>\$195.95</del> | \$156.76   |



## **Iris Scissors**





#### Super Sharp Stevens Tenotomy Scissors Curved - Tungsten Carbide

| SKU           | Details       | Reg Price           | Sale Price |
|---------------|---------------|---------------------|------------|
| G17-1202 TCSC | 4 1/4" Curved | <del>\$194.00</del> | \$145.50   |







#### Super Sharp Stevens Tenotomy Scissors Straight - Tungsten Carbide

| SKU           | Details         | <b>Reg Price</b>    | Sale Price |
|---------------|-----------------|---------------------|------------|
| G17-1201 TCSC | 4 1/4" Straight | <del>\$189.00</del> | \$141.75   |

# Ragnell (Kilner) Dissecting Scissors





| SKU        | Details       | Reg Price           | Sale Price |
|------------|---------------|---------------------|------------|
| G17-196 SC | 5 1/2" Curved | <del>\$226.08</del>