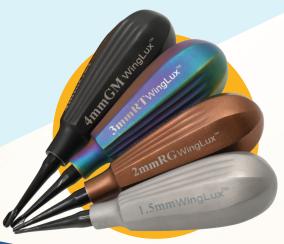

## Set of 4

\$53.35

\$53.35

\$59.28

\$59.28

GD50-190 XS 2mm Rose Gold

GD50-189 XS

1.5mm Silver

\$53.35

\$59.28

GD50-191 XS

\$53.35

\$59.28

3mm Rainbow

GD50-192 XS 4mm Gun Metal

**Sales Price** \$189.70 **Regular Price** 