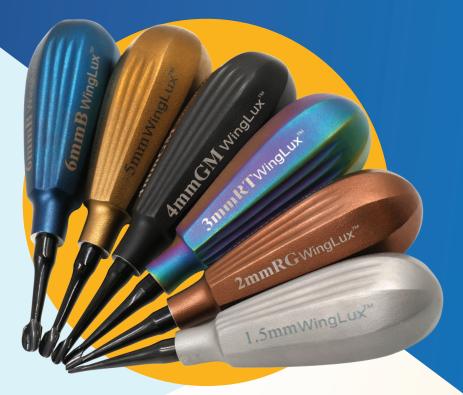

## WINGLUX **ELEVATOR**

41/2" Color Coated

## Set of 6

- GD50-189 XS 1.5mm Silver
- GD50-190 XS 2mm Rose Gold
- **GD50-191 XS** 3mm Rainbow
- GD50-192 XS 4mm Gun Metal
- GD50-193 XS 5mm Gold
- GD50-194 XS 6mm Blue

\$53.35

\$59.28

\$53.35

\$59.28

\$53.35

\$59.28

\$53.35

\$59.28

\$53.35

\$59.28

\$53.35

\$59.28

Sales Price \$284.55 **Regular Price** \$355.68